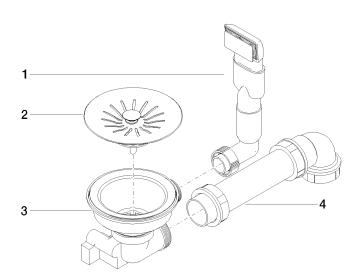

### Spare parts list

| No. | Item Number        | Name                  | Quantity used | Delivery time |
|-----|--------------------|-----------------------|---------------|---------------|
| 1   | 90 11 01 200 09-85 | connection            | 1             | 60            |
| 2   | 90 11 01 200 07-85 | plug                  | 1             | 60            |
| 3   | 90 11 01 200 08-85 | casing ( completely ) | 1             | 2             |
| 4   | 90 11 01 201 02 90 | piping                | 1             | 60            |